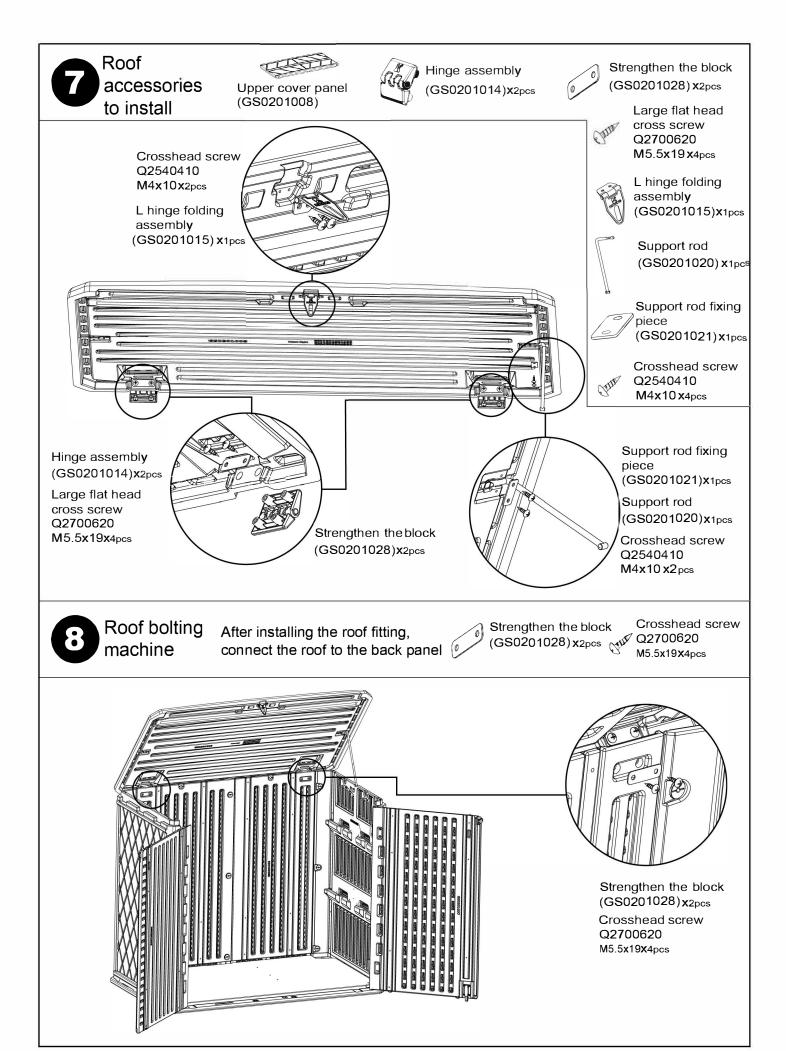

# Parts List

| A Carton |                 |                             |                 |          |                           |
|----------|-----------------|-----------------------------|-----------------|----------|---------------------------|
| No.      | Parts No.       | Name                        | Material        | Quantity | Specifications            |
| 1        | GS0201001       | Floor                       | HDPE            | 1        | 50.24*29.06*1.38 (inches) |
| 2        | GS0201008       | Roof                        | HDPE            | 1        | 49.61*28.74*1.73 (inches) |
| B Carton |                 |                             |                 |          |                           |
| No.      | Accessories No. | Name                        | Material        | Quantity | Specifications            |
| 3        | GS0201002       | Left back panel             | HDPE            | 1        | 40.16*23.74*0.98 (inches) |
| 4        | GS0201003       | Right back panel            | HDPE            | 1        | 40.16*21.78*0.98 (inches) |
| 5        | GS0201004       | Left side panel             | HDPE            | 1        | 40.16*27.32*4.53 (inches) |
| 6        | GS0201005       | Right side panel            | HDPE            | 1        | 40.16*27.32*4.5 (inches)  |
| 7        | GS0201006       | Left door                   | HDPE            | 1        | 38.86*23.43*1.5 (inches)  |
| 8        | GS0201007       | Right door                  | HDPE            | 1        | 38.86*22.56*1.5 (inches)  |
| 9        | GS0201014       | Hinge assembly              | Metal           | 6        | 69.9x37.4x25 (mm)         |
| 10       | GS0201015       | L hinge folding assembly    | Metal           | 1        | 35x25x15.5 (mm)           |
| 11       | GS0201016       | L-1                         | Metal           | 1        | 36.5x20x15.5 (mm)         |
| 12       | GS0201017       | L-2                         | Metal           | 1        | 36.5x20x20 (mm)           |
| 13       | GS0201018       | Latch-1                     | Metal           | 1        | 60.8x40x15 (mm)           |
| 14       | GS0201019       | Latch-2                     | Metal           | 1        | 87.9x42.04x12.8 (mm)      |
| 15       | GS0201020       | Support rod                 | Metal           | 1        | 64x38x188 (mm)            |
| 16       | GS0201021       | Support rod fixing piece    | Metal           | 1        | 38x16x1.5 (mm)            |
| 17       | GS0201022       | Plastic bolts               | Plastic         | 6        | M9.5x25.5 (mm)            |
| 18       | GS0201023       | Plastic bolts               | Plastic         | 3        | M9.5x18.5 (mm)            |
| 19       | GS0201028       | Strengthen the block        | Metal           | 12       | 58x18x1.2 (mm)            |
| 20       | Q2540410        | Crosshead screw             | Stainless steel | 12       | M4x10 (mm)                |
| 21       | Q2700620        | Large flat head cross screw | Stainless steel | 24       | M5.5x19 (mm)              |
| 22       | AP27003-30      | Instruction                 | 1               | 1        | 1                         |
| 23       | AP27003-31      | Spare parts                 | 1               | 1        | /                         |