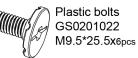

# Parts List

| A Carton |                 |                             |                 |          |                           |
|----------|-----------------|-----------------------------|-----------------|----------|---------------------------|
| No.      | Parts No.       | Name                        | Material        | Quantity | Specifications            |
| 1        | GS0201001       | Floor                       | HDPE            | 1        | 50.24*29.06*1.38 (inches) |
| 2        | GS0201008       | Roof                        | HDPE            | 1        | 49.61*28.74*1.73 (inches) |
| B Carton |                 |                             |                 |          |                           |
| No.      | Accessories No. | Name                        | Material        | Quantity | Specifications            |
| 3        | GS0201002       | Left back panel             | HDPE            | 1        | 40.16*23.74*0.98 (inches) |
| 4        | GS0201003       | Right back panel            | HDPE            | 1        | 40.16*21.78*0.98 (inches) |
| 5        | GS0201004       | Left side panel             | HDPE            | 1        | 40.16*27.32*4.53 (inches) |
| 6        | GS0201005       | Right side panel            | HDPE            | 1        | 40.16*27.32*4.5 (inches)  |
| 7        | GS0201006       | Left door                   | HDPE            | 1        | 38.86*23.43*1.5 (inches)  |
| 8        | GS0201007       | Right door                  | HDPE            | 1        | 38.86*22.56*1.5 (inches)  |
| 9        | GS0201014       | Hinge assembly              | Metal           | 6        | 69.9x37.4x25 (mm)         |
| 10       | GS0201015       | L hinge folding assembly    | Metal           | 1        | 35x25x15.5 (mm)           |
| 11       | GS0201016       | L-1                         | Metal           | 1        | 36.5x20x15.5 (mm)         |
| 12       | GS0201017       | L-2                         | Metal           | 1        | 36.5x20x20 (mm)           |
| 13       | GS0201018       | Latch-1                     | Metal           | 1        | 60.8x40x15 (mm)           |
| 14       | GS0201019       | Latch-2                     | Metal           | 1        | 87.9x42.04x12.8 (mm)      |
| 15       | GS0201020       | Support rod                 | Metal           | 1        | 64x38x188 (mm)            |
| 16       | GS0201021       | Support rod fixing piece    | Metal           | 1        | 38x16x1.5 (mm)            |
| 17       | GS0201022       | Plastic bolts               | Plastic         | 6        | M9.5x25.5 (mm)            |
| 18       | GS0201023       | Plastic bolts               | Plastic         | 3        | M9.5x18.5 (mm)            |
| 19       | GS0201028       | Strengthen the block        | Metal           | 12       | 58x18x1.2 (mm)            |
| 20       | Q2540410        | Crosshead screw             | Stainless steel | 12       | M4x10 (mm)                |
| 21       | Q2700620        | Large flat head cross screw | Stainless steel | 24       | M5.5x19 (mm)              |
| 22       | AP27003-30      | Instruction                 | 1               | 1        | 1                         |
| 23       | AP27003-31      | Spare parts                 | 1               | 1        | /                         |