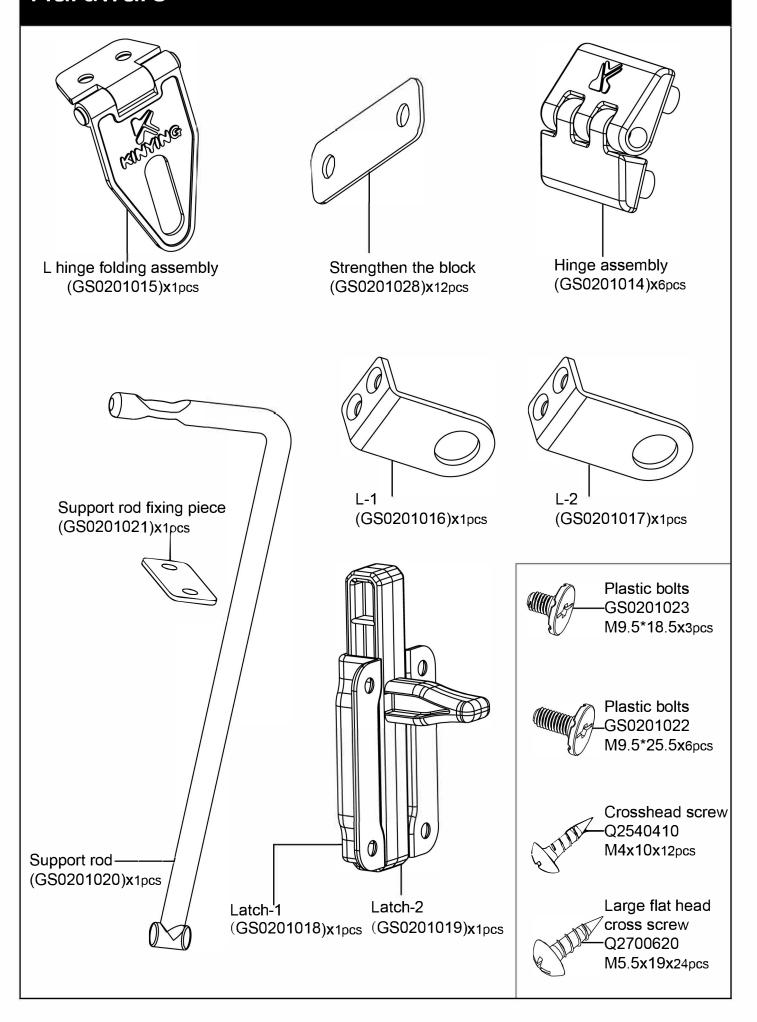

# Parts List

| A Carton |                 |                             |                 |          |                           |
|----------|-----------------|-----------------------------|-----------------|----------|---------------------------|
| No.      | Parts No.       | Name                        | Material        | Quantity | Specifications            |
| 1        | GS0201001       | Floor                       | HDPE            | 1        | 50.24*29.06*1.38 (inches) |
| 2        | GS0201008       | Roof                        | HDPE            | 1        | 49.61*28.74*1.73 (inches) |
| B Carton |                 |                             |                 |          |                           |
| No.      | Accessories No. | Name                        | Material        | Quantity | Specifications            |
| 3        | GS0201002       | Left back panel             | HDPE            | 1        | 40.16*23.74*0.98 (inches) |
| 4        | GS0201003       | Right back panel            | HDPE            | 1        | 40.16*21.78*0.98 (inches) |
| 5        | GS0201004       | Left side panel             | HDPE            | 1        | 40.16*27.32*4.53 (inches) |
| 6        | GS0201005       | Right side panel            | HDPE            | 1        | 40.16*27.32*4.5 (inches)  |
| 7        | GS0201006       | Left door                   | HDPE            | 1        | 38.86*23.43*1.5 (inches)  |
| 8        | GS0201007       | Right door                  | HDPE            | 1        | 38.86*22.56*1.5 (inches)  |
| 9        | GS0201014       | Hinge assembly              | Metal           | 6        | 69.9x37.4x25 (mm)         |
| 10       | GS0201015       | L hinge folding assembly    | Metal           | 1        | 35x25x15.5 (mm)           |
| 11       | GS0201016       | L-1                         | Metal           | 1        | 36.5x20x15.5 (mm)         |
| 12       | GS0201017       | L-2                         | Metal           | 1        | 36.5x20x20 (mm)           |
| 13       | GS0201018       | Latch-1                     | Metal           | 1        | 60.8x40x15 (mm)           |
| 14       | GS0201019       | Latch-2                     | Metal           | 1        | 87.9x42.04x12.8 (mm)      |
| 15       | GS0201020       | Support rod                 | Metal           | 1        | 64x38x188 (mm)            |
| 16       | GS0201021       | Support rod fixing piece    | Metal           | 1        | 38x16x1.5 (mm)            |
| 17       | GS0201022       | Plastic bolts               | Plastic         | 6        | M9.5x25.5 (mm)            |
| 18       | GS0201023       | Plastic bolts               | Plastic         | 3        | M9.5x18.5 (mm)            |
| 19       | GS0201028       | Strengthen the block        | Metal           | 12       | 58x18x1.2 (mm)            |
| 20       | Q2540410        | Crosshead screw             | Stainless steel | 12       | M4x10 (mm)                |
| 21       | Q2700620        | Large flat head cross screw | Stainless steel | 24       | M5.5x19 (mm)              |
| 22       | AP27003-30      | Instruction                 | 1               | 1        | 1                         |
| 23       | AP27003-31      | Spare parts                 | 1               | 1        | /                         |