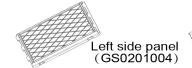

# Parts List

| A Carton |                 |                             |                 |          |                           |
|----------|-----------------|-----------------------------|-----------------|----------|---------------------------|
| No.      | Parts No.       | Name                        | Material        | Quantity | Specifications            |
| 1        | GS0201001       | Floor                       | HDPE            | 1        | 50.24*29.06*1.38 (inches) |
| 2        | GS0201008       | Roof                        | HDPE            | 1        | 49.61*28.74*1.73 (inches) |
| B Carton |                 |                             |                 |          |                           |
| No.      | Accessories No. | Name                        | Material        | Quantity | Specifications            |
| 3        | GS0201002       | Left back panel             | HDPE            | 1        | 40.16*23.74*0.98 (inches) |
| 4        | GS0201003       | Right back panel            | HDPE            | 1        | 40.16*21.78*0.98 (inches) |
| 5        | GS0201004       | Left side panel             | HDPE            | 1        | 40.16*27.32*4.53 (inches) |
| 6        | GS0201005       | Right side panel            | HDPE            | 1        | 40.16*27.32*4.5 (inches)  |
| 7        | GS0201006       | Left door                   | HDPE            | 1        | 38.86*23.43*1.5 (inches)  |
| 8        | GS0201007       | Right door                  | HDPE            | 1        | 38.86*22.56*1.5 (inches)  |
| 9        | GS0201014       | Hinge assembly              | Metal           | 6        | 69.9x37.4x25 (mm)         |
| 10       | GS0201015       | L hinge folding assembly    | Metal           | 1        | 35x25x15.5 (mm)           |
| 11       | GS0201016       | L-1                         | Metal           | 1        | 36.5x20x15.5 (mm)         |
| 12       | GS0201017       | L-2                         | Metal           | 1        | 36.5x20x20 (mm)           |
| 13       | GS0201018       | Latch-1                     | Metal           | 1        | 60.8x40x15 (mm)           |
| 14       | GS0201019       | Latch-2                     | Metal           | 1        | 87.9x42.04x12.8 (mm)      |
| 15       | GS0201020       | Support rod                 | Metal           | 1        | 64x38x188 (mm)            |
| 16       | GS0201021       | Support rod fixing piece    | Metal           | 1        | 38x16x1.5 (mm)            |
| 17       | GS0201022       | Plastic bolts               | Plastic         | 6        | M9.5x25.5 (mm)            |
| 18       | GS0201023       | Plastic bolts               | Plastic         | 3        | M9.5x18.5 (mm)            |
| 19       | GS0201028       | Strengthen the block        | Metal           | 12       | 58x18x1.2 (mm)            |
| 20       | Q2540410        | Crosshead screw             | Stainless steel | 12       | M4x10 (mm)                |
| 21       | Q2700620        | Large flat head cross screw | Stainless steel | 24       | M5.5x19 (mm)              |
| 22       | AP27003-30      | Instruction                 | 1               | 1        | 1                         |
| 23       | AP27003-31      | Spare parts                 | 1               | 1        | /                         |