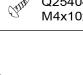

# Hardware

Floor panel to install

Floor (GS0201001)

Right door (GS0201007)

Strengthen the block (GS0201028)x2pcs

(GS0201016) Crosshead screw Q2540410 M4x10x2pcs

Strengthen the block (GS0201028) Hinge assembly (GS0201014)

Hinge assembly (GS0201014)x2pcs

Large flat head cross screw Q2700620 M5.5x19x4pcs

(GS0201016)x1pcs

Latch-1 (GS0201018)x1pcs

Latch-1 (GS0201018)x1pcs Latch-2 (GS0201019)x1pcs Crosshead screw Q2540410 M4x10x4pcs

to install the left door and right door.

Strengthen the block (GS0201028)x4pcs

Large flat head cross screw Q2700620 M5.5x19x 8pcs