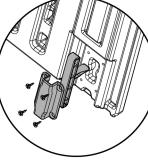

# Hardware

Floor panel to install

Floor (GS0201001)

Right door (GS0201007)

Strengthen the block (GS0201028)x2pcs

(GS0201016) Crosshead screw Q2540410 M4x10x2pcs

Strengthen the block (GS0201028) Hinge assembly (GS0201014)

Hinge assembly (GS0201014)x2pcs

Large flat head cross screw Q2700620 M5.5x19x4pcs

(GS0201016)x1pcs

Latch-1 (GS0201018)x1pcs

Latch-1 (GS0201018)x1pcs Latch-2 (GS0201019)x1pcs Crosshead screw Q2540410 M4x10x4pcs