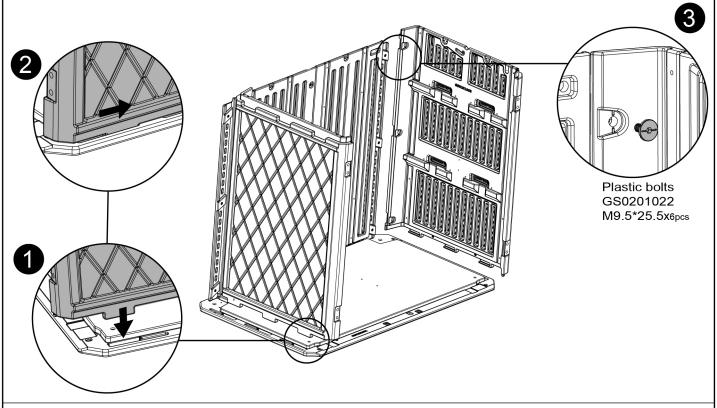

We would kindly advise you to follow the instructions in the manual to install, wrong assembly methods can result in damage to the inside of the hole to create links between the panels loose or unable to assembled properly.

to install the left door and right door.

Strengthen the block (GS0201028)x4pcs

Large flat head cross screw Q2700620 M5.5x19x 8pcs