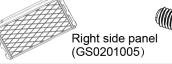

# Parts List

| A Carton |                 |                             |                 |          |                           |
|----------|-----------------|-----------------------------|-----------------|----------|---------------------------|
| No.      | Parts No.       | Name                        | Material        | Quantity | Specifications            |
| 1        | GS0201001       | Floor                       | HDPE            | 1        | 50.24*29.06*1.38 (inches) |
| 2        | GS0201008       | Roof                        | HDPE            | 1        | 49.61*28.74*1.73 (inches) |
| B Carton |                 |                             |                 |          |                           |
| No.      | Accessories No. | Name                        | Material        | Quantity | Specifications            |
| 3        | GS0201002       | Left back panel             | HDPE            | 1        | 40.16*23.74*0.98 (inches) |
| 4        | GS0201003       | Right back panel            | HDPE            | 1        | 40.16*21.78*0.98 (inches) |
| 5        | GS0201004       | Left side panel             | HDPE            | 1        | 40.16*27.32*4.53 (inches) |
| 6        | GS0201005       | Right side panel            | HDPE            | 1        | 40.16*27.32*4.5 (inches)  |
| 7        | GS0201006       | Left door                   | HDPE            | 1        | 38.86*23.43*1.5 (inches)  |
| 8        | GS0201007       | Right door                  | HDPE            | 1        | 38.86*22.56*1.5 (inches)  |
| 9        | GS0201014       | Hinge assembly              | Metal           | 6        | 69.9x37.4x25 (mm)         |
| 10       | GS0201015       | L hinge folding assembly    | Metal           | 1        | 35x25x15.5 (mm)           |
| 11       | GS0201016       | L-1                         | Metal           | 1        | 36.5x20x15.5 (mm)         |
| 12       | GS0201017       | L-2                         | Metal           | 1        | 36.5x20x20 (mm)           |
| 13       | GS0201018       | Latch-1                     | Metal           | 1        | 60.8x40x15 (mm)           |
| 14       | GS0201019       | Latch-2                     | Metal           | 1        | 87.9x42.04x12.8 (mm)      |
| 15       | GS0201020       | Support rod                 | Metal           | 1        | 64x38x188 (mm)            |
| 16       | GS0201021       | Support rod fixing piece    | Metal           | 1        | 38x16x1.5 (mm)            |
| 17       | GS0201022       | Plastic bolts               | Plastic         | 6        | M9.5x25.5 (mm)            |
| 18       | GS0201023       | Plastic bolts               | Plastic         | 3        | M9.5x18.5 (mm)            |
| 19       | GS0201028       | Strengthen the block        | Metal           | 12       | 58x18x1.2 (mm)            |
| 20       | Q2540410        | Crosshead screw             | Stainless steel | 12       | M4x10 (mm)                |
| 21       | Q2700620        | Large flat head cross screw | Stainless steel | 24       | M5.5x19 (mm)              |
| 22       | AP27003-30      | Instruction                 | 1               | 1        | 1                         |
| 23       | AP27003-31      | Spare parts                 | 1               | 1        | /                         |