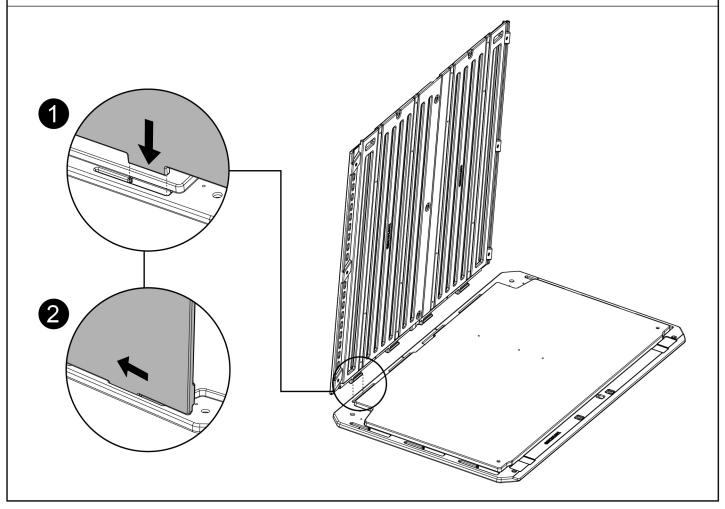

9       | GS0201028       | Strengthen the block        | Metal           | 12       | 58x18x1.2 (mm)            |
| 20       | Q2540410        | Crosshead screw             | Stainless steel | 12       | M4x10 (mm)                |
| 21       | Q2700620        | Large flat head cross screw | Stainless steel | 24       | M5.5x19 (mm)              |
| 22       | AP27003-30      | Instruction                 | 1               | 1        | 1                         |
| 23       | AP27003-31      | Spare parts                 | 1               | 1        | /                         |

please save the spare parts.

## Wall Panels and Floor



# **Doors and Roof** Roof (GS0201008) Right door (GS0201007) Left door

(GS0201006)

# Hardware













Floor panel to install



Floor (GS0201001)

















Right door (GS0201007)





Strengthen the block (GS0201028)x2pcs



(GS0201016) Crosshead screw Q2540410 M4x10x2pcs

Strengthen the block (GS0201028) Hinge assembly (GS0201014)



Hinge assembly (GS0201014)x2pcs



Large flat head cross screw Q2700620 M5.5x19x4pcs



(GS0201016)x1pcs



Latch-1 (GS0201018)x1pcs









Latch-1 (GS0201018)x1pcs Latch-2 (GS0201019)x1pcs Crosshead screw Q2540410 M4x10x4pcs





to install the left door and right door.



Strengthen the block (GS0201028)x4pcs



Large flat head cross screw Q2700620 M5.5x19x 8pcs