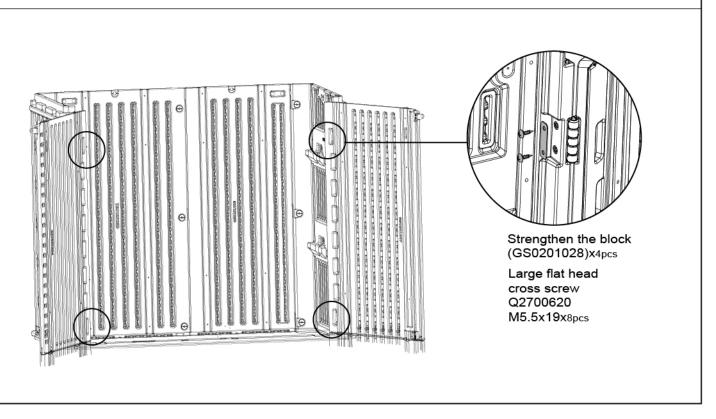

to install the left door and right door.

Strengthen the block (GS0201028)x4pcs

Large flat head cross screw Q2700620 M5.5x19x 8pcs