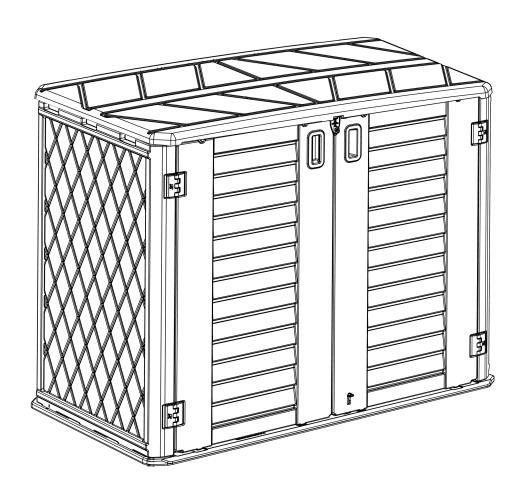

# Horizontal Storage Box Installation

## Wall Panels and Floor

# **Doors and Roof** Roof (GS0201008) Right door (GS0201007) Left door

(GS0201006)