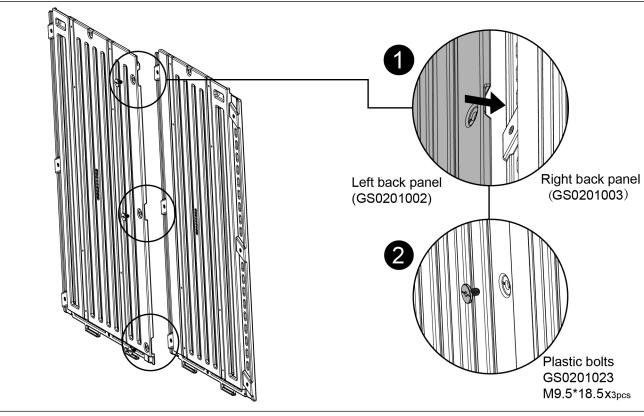

We would kindly advise you to follow the instructions in the manual to install, wrong assembly methods can result in damage to the inside of the hole to create links between the panels loose or unable to assembled properly.

# Parts List

| A Carton |                 |                             |                 |          |                           |
|----------|-----------------|-----------------------------|-----------------|----------|---------------------------|
| No.      | Parts No.       | Name                        | Material        | Quantity | Specifications            |
| 1        | GS0201001       | Floor                       | HDPE            | 1        | 50.24*29.06*1.38 (inches) |
| 2        | GS0201008       | Roof                        | HDPE            | 1        | 49.61*28.74*1.73 (inches) |
| B Carton |                 |                             |                 |          |                           |
| No.      | Accessories No. | Name                        | Material        | Quantity | Specifications            |
| 3        | GS0201002       | Left back panel             | HDPE            | 1        | 40.16*23.74*0.98 (inches) |
| 4        | GS0201003       | Right back panel            | HDPE            | 1        | 40.16*21.78*0.98 (inches) |
| 5        | GS0201004       | Left side panel             | HDPE            | 1        | 40.16*27.32*4.53 (inches) |
| 6        | GS0201005       | Right side panel            | HDPE            | 1        | 40.16*27.32*4.5 (inches)  |
| 7        | GS0201006       | Left door                   | HDPE            | 1        | 38.86*23.43*1.5 (inches)  |
| 8        | GS0201007       | Right door                  | HDPE            | 1        | 38.86*22.56*1.5 (inches)  |
| 9        | GS0201014       | Hinge assembly              | Metal           | 6        | 69.9x37.4x25 (mm)         |
| 10       | GS0201015       | L hinge folding assembly    | Metal           | 1        | 35x25x15.5 (mm)           |
| 11       | GS0201016       | L-1                         | Metal           | 1        | 36.5x20x15.5 (mm)         |
| 12       | GS0201017       | L-2                         | Metal           | 1        | 36.5x20x20 (mm)           |
| 13       | GS0201018       | Latch-1                     | Metal           | 1        | 60.8x40x15 (mm)           |
| 14       | GS0201019       | Latch-2                     | Metal           | 1        | 87.9x42.04x12.8 (mm)      |
| 15       | GS0201020       | Support rod                 | Metal           | 1        | 64x38x188 (mm)            |
| 16       | GS0201021       | Support rod fixing piece    | Metal           | 1        | 38x16x1.5 (mm)            |
| 17       | GS0201022       | Plastic bolts               | Plastic         | 6        | M9.5x25.5 (mm)            |
| 18       | GS0201023       | Plastic bolts               | Plastic         | 3        | M9.5x18.5 (mm)            |
| 19       | GS0201028       | Strengthen the block        | Metal           | 12       | 58x18x1.2 (mm)            |
| 20       | Q2540410        | Crosshead screw             | Stainless steel | 12       | M4x10 (mm)                |
| 21       | Q2700620        | Large flat head cross screw | Stainless steel | 24       | M5.5x19 (mm)              |
| 22       | AP27003-30      | Instruction                 | 1               | 1        | 1                         |
| 23       | AP27003-31      | Spare parts                 | 1               | 1        | /                         |