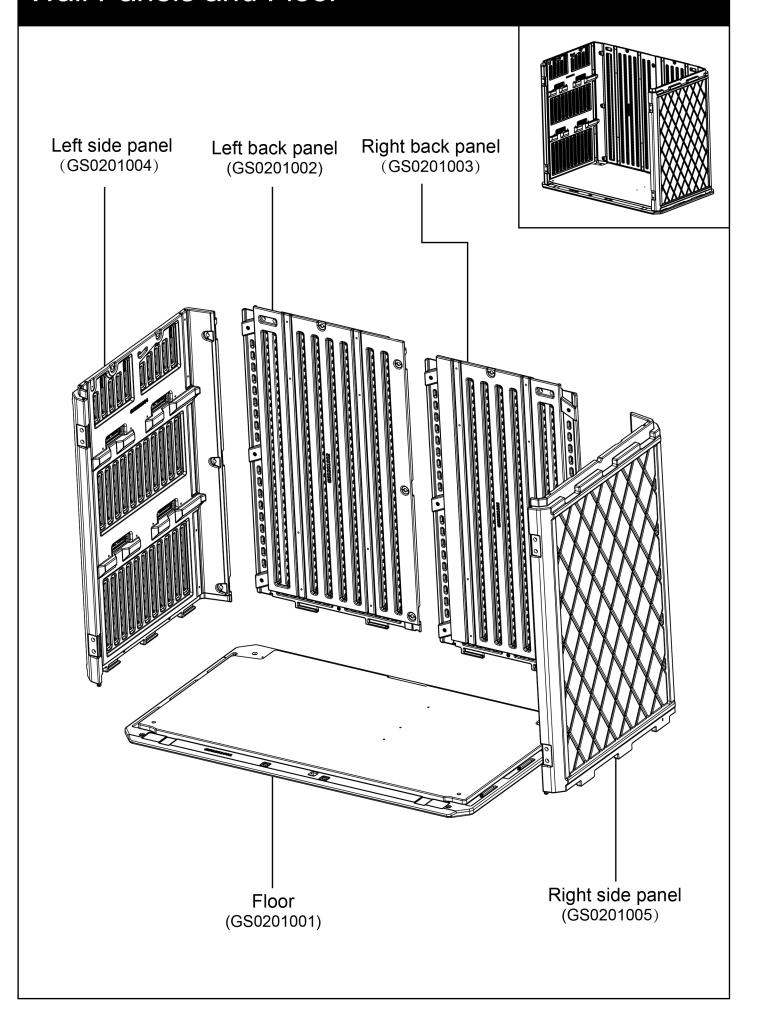

## Wall Panels and Floor

# Parts List

| A Carton |                 |                             |                 |          |                           |
|----------|-----------------|-----------------------------|-----------------|----------|---------------------------|
| No.      | Parts No.       | Name                        | Material        | Quantity | Specifications            |
| 1        | GS0201001       | Floor                       | HDPE            | 1        | 50.24*29.06*1.38 (inches) |
| 2        | GS0201008       | Roof                        | HDPE            | 1        | 49.61*28.74*1.73 (inches) |
| B Carton |                 |                             |                 |          |                           |
| No.      | Accessories No. | Name                        | Material        | Quantity | Specifications            |
| 3        | GS0201002       | Left back panel             | HDPE            | 1        | 40.16*23.74*0.98 (inches) |
| 4        | GS0201003       | Right back panel            | HDPE            | 1        | 40.16*21.78*0.98 (inches) |
| 5        | GS0201004       | Left side panel             | HDPE            | 1        | 40.16*27.32*4.53 (inches) |
| 6        | GS0201005       | Right side panel            | HDPE            | 1        | 40.16*27.32*4.5 (inches)  |
| 7        | GS0201006       | Left door                   | HDPE            | 1        | 38.86*23.43*1.5 (inches)  |
| 8        | GS0201007       | Right door                  | HDPE            | 1        | 38.86*22.56*1.5 (inches)  |
| 9        | GS0201014       | Hinge assembly              | Metal           | 6        | 69.9x37.4x25 (mm)         |
| 10       | GS0201015       | L hinge folding assembly    | Metal           | 1        | 35x25x15.5 (mm)           |
| 11       | GS0201016       | L-1                         | Metal           | 1        | 36.5x20x15.5 (mm)         |
| 12       | GS0201017       | L-2                         | Metal           | 1        | 36.5x20x20 (mm)           |
| 13       | GS0201018       | Latch-1                     | Metal           | 1        | 60.8x40x15 (mm)           |
| 14       | GS0201019       | Latch-2                     | Metal           | 1        | 87.9x42.04x12.8 (mm)      |
| 15       | GS0201020       | Support rod                 | Metal           | 1        | 64x38x188 (mm)            |
| 16       | GS0201021       | Support rod fixing piece    | Metal           | 1        | 38x16x1.5 (mm)            |
| 17       | GS0201022       | Plastic bolts               | Plastic         | 6        | M9.5x25.5 (mm)            |
| 18       | GS0201023       | Plastic bolts               | Plastic         | 3        | M9.5x18.5 (mm)            |
| 19       | GS0201028       | Strengthen the block        | Metal           | 12       | 58x18x1.2 (mm)            |
| 20       | Q2540410        | Crosshead screw             | Stainless steel | 12       | M4x10 (mm)                |
| 21       | Q2700620        | Large flat head cross screw | Stainless steel | 24       | M5.5x19 (mm)              |
| 22       | AP27003-30      | Instruction                 | 1               | 1        | 1                         |
| 23       | AP27003-31      | Spare parts                 | 1               | 1        | /                         |