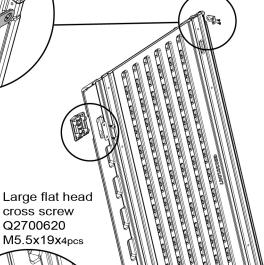

Hinge assembly (GS0201014)x2pcs

Large flat head cross screw Q2700620 M5.5x19x4pcs

(GS0201016)x1pcs

Latch-1 (GS0201018)x1pcs

Latch-1 (GS0201018)x1pcs Latch-2 (GS0201019)x1pcs Crosshead screw Q2540410 M4x10x4pcs

to install the left door and right door.

Strengthen the block (GS0201028)x4pcs

Large flat head cross screw Q2700620 M5.5x19x 8pcs