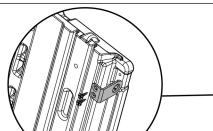

# Hardware

Floor panel to install

Floor (GS0201001)

Right door (GS0201007)

Strengthen the block (GS0201028)x2pcs

(GS0201016) Crosshead screw Q2540410 M4x10x2pcs

Strengthen the block (GS0201028) Hinge assembly (GS0201014)