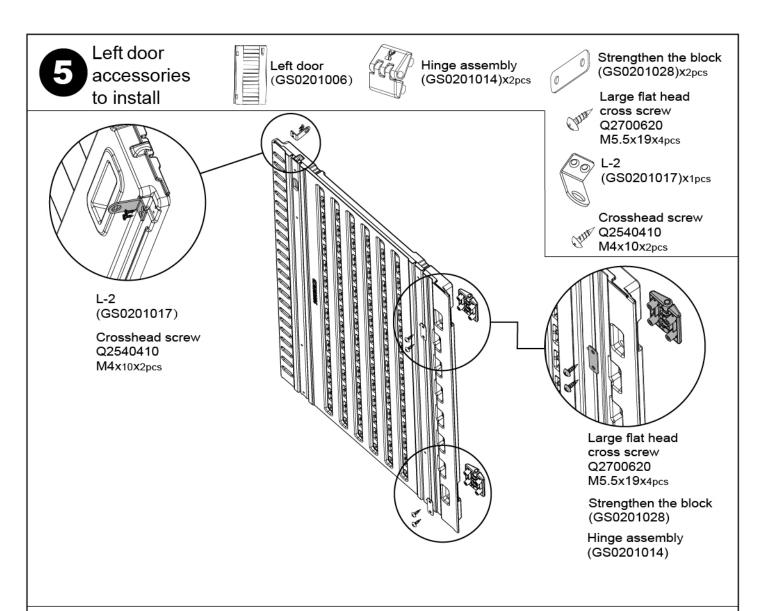

# **Doors and Roof** Roof (GS0201008) Right door (GS0201007) Left door

(GS0201006)

# Hardware

Floor panel to install

Floor (GS0201001)

Right door (GS0201007)

Strengthen the block (GS0201028)x2pcs

(GS0201016) Crosshead screw Q2540410 M4x10x2pcs

Strengthen the block (GS0201028) Hinge assembly (GS0201014)

Hinge assembly (GS0201014)x2pcs

Large flat head cross screw Q2700620 M5.5x19x4pcs

(GS0201016)x1pcs

Latch-1 (GS0201018)x1pcs

Latch-1 (GS0201018)x1pcs Latch-2 (GS0201019)x1pcs Crosshead screw Q2540410 M4x10x4pcs